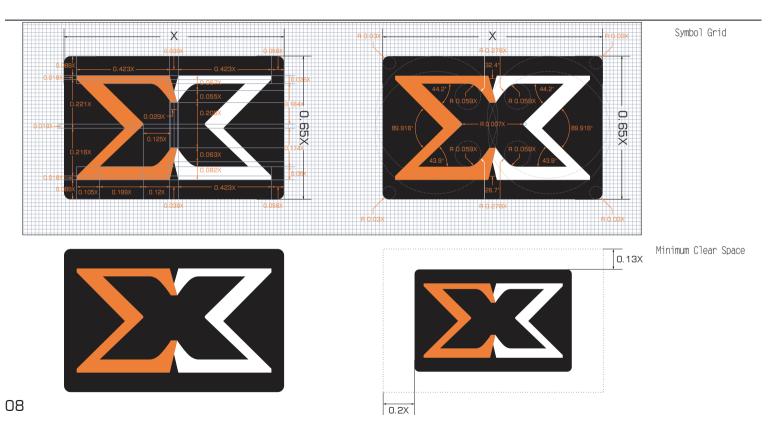

### Symbol

The XIGMATEK Symbol:

This is the only permitted format of the XIGMATEK Symbol. It must never be altered in shape. It must never be traced and redrawn.

#### Application:

Apply for all XIGMATEK identity system.