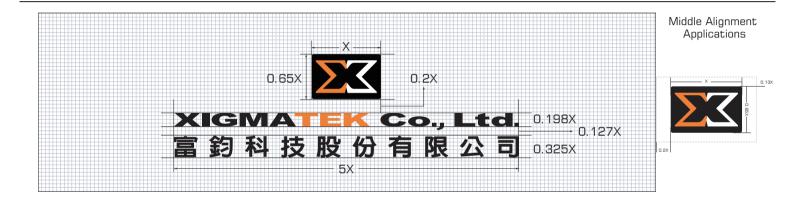

The Xigmatek Bilingual Signatures – middle alignment applications A: Enterprise logo and Chinese and English full text aligned in the middle (A English text is original specification scaled 1.42/7)

Applications:

Business supplies, website download and environmental labelling.