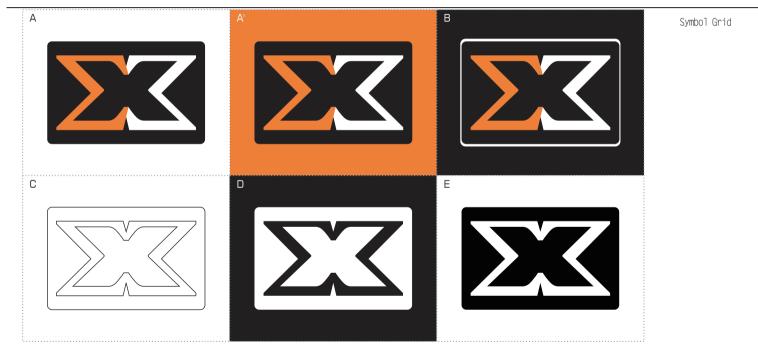

### Symbol Color

The Xigmatek symbol: Color specification

The Xigmatek "corporate symbol" only these five variations are allowed

A/A': Applies for more than three colors (including three colors, excluding black base) all materials (paper, plastic, metal...etc.)

- B: Applies for more than three colors (with three colors) all types of black material
- C: Applies for monochrome business supplies, product ID, environmental labelling.
- D: Applies for all types of black material.

E. Applies for all types of colors (excluding black base), materials.