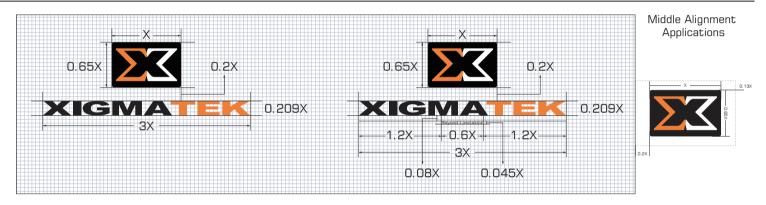

#### International Signatures

The Xigmatek International Signatures - middle alignment applications

A: Enterprise logo and English text aligned in the middle

B: Enterprise logo, English text aligned in the middle with the corporate slogan

(B.C English text is original specification scaled 3/7)

#### Application:

Business supplies, websites, packaging, environmental labelling, advertising and exhibition space

А