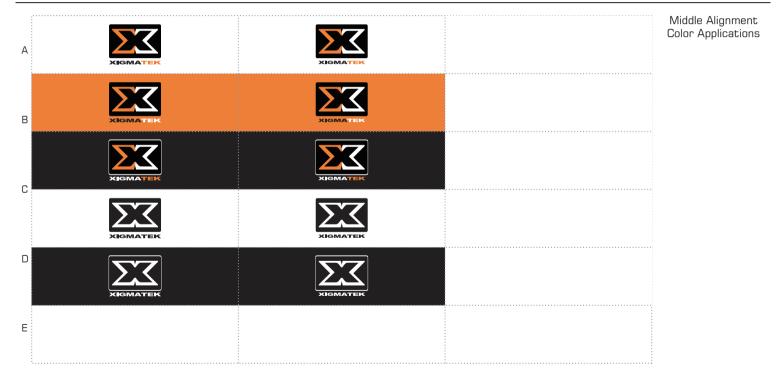

#### International Signatures Color

The Xigmatek International Signatures Color - middle alignment color applications

The Xigmatek "International Signatures Color" only these five color variations are allowed.

- A: Applies to various color materials (including three colors, orange, excluding black base)
- B: Applies to various color materials (including three colors, white, excluding black base)
- C: Applies to various color materials (including three colors, white , excluding orange base)
- D: Applies to various color materials (excluding black base)
- E: Applies to various color materials (excluding white base)