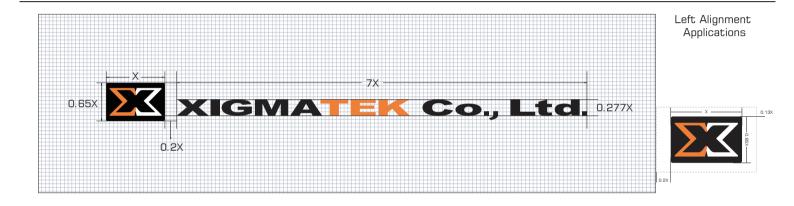

### International Signatures

The Xigmatek international signatures – left alignment applications.

- A. Enterprise logo and English text aligned left
- B. Enterprise logo and English text aligned left
- C. Enterprise logo, English text aligned left with the corporate slogan
- (B.C English text is original specification scaled 6/7)

#### Application:

Business supplies, websites, packaging, environmental labelling, advertising and exhibition space