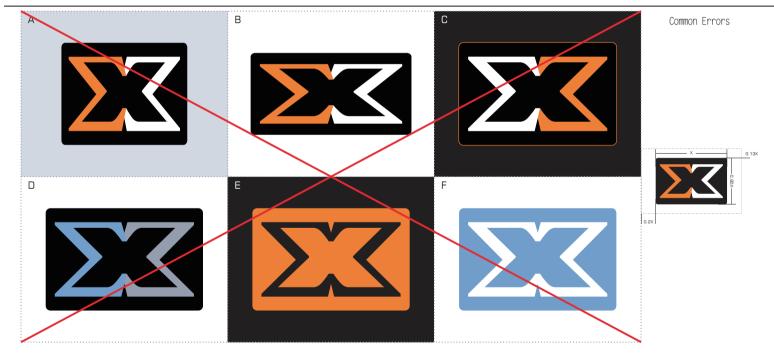

### Symbol Error

The Xigmatek symbol: Application error demonstration

- A. Vertical stretch deformation error
- B. Horizontal stretch deformation error
- C. The logo's white and orange contrary error, outline uses any color other than white error.
- D. The logo uses enterprise standard colors, any color other than that is wrong.
- E. Monochrome logo uses various "black", "white", colors other than that is wrong.
- F. Monochrome logo uses various "black", "white", colors other than that is wrong.