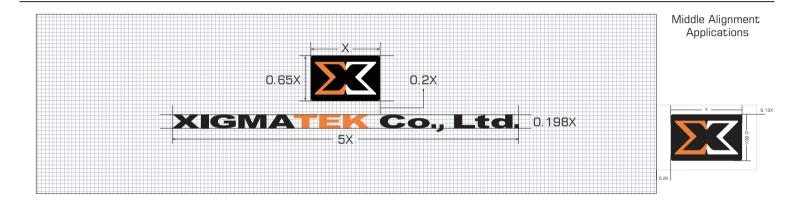

#### International Signatures

The Xigmatek International Signatures – middle alignment applications A: Enterprise logo and English text aligned in the middle

Application:

Business supplies, websites, packaging, environmental labelling, advertising and exhibition space

21

А

#### International Signatures Color

The Xigmatek International Signatures Color – left and middle alignment color applications The Xigmatek "International Signatures Color" only these five color variations are allowed. A: Applies to various color materials (including three colors, orange, excluding black base) B: Applies to various color materials (including three colors, white, excluding black base)

- C: Applies to various color materials (including three colors, white , excluding orange base)
- D: Applies to various color materials (excluding black base)
- E: Applies to various color materials (excluding white base)