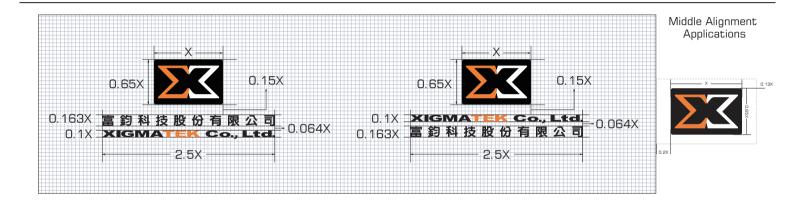

#### International Signatures

The Xigmatek International Signatures - middle alignment applications

A: Enterprise logo and English text aligned in the middle

B: Enterprise logo, English text aligned in the middle with the corporate slogan

(B.C English text is original specification scaled 3/7)

#### Application:

Business supplies, websites, packaging, environmental labelling, advertising and exhibition space

А