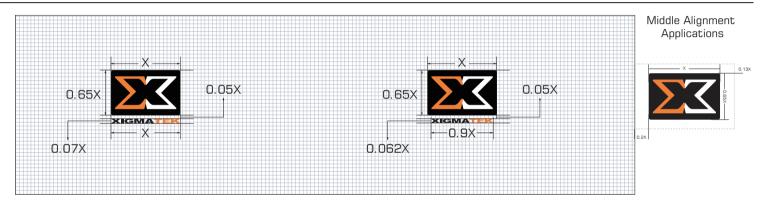

#### International Signatures

The Xigmatek International Signatures - middle alignment applications

A: Enterprise logo and English text aligned in the middle

B: Enterprise logo, English text aligned in the middle with the corporate slogan

(B.C English text is original specification scaled 3/7)