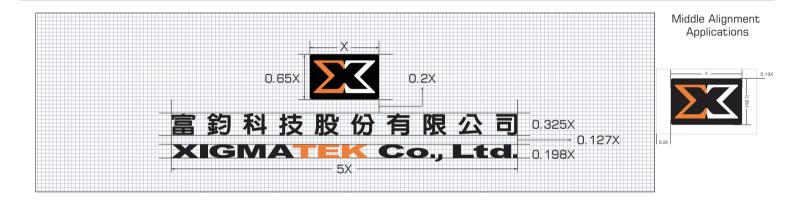

# ➤ 富 鈞 科 技 股 份 有 限 公 司 ★IGMATEK Co., Ltd.

The Xigmatek Bilingual Signatures – middle alignment applications A: Enterprise logo and Chinese and English full text aligned in the middle (A English text is original specification scaled 2.85/7)

Applications:

Business supplies, website download and environmental labelling.

富鈞科技股份有限公司 XIGMATEK Co., Ltd. А

The Xigmatek Bilingual Signatures – middle alignment applications A: Enterprise logo and Chinese and English full text aligned in the middle (A English text is original specification scaled 2.85/7)

Applications:

Business supplies, website download and environmental labelling.