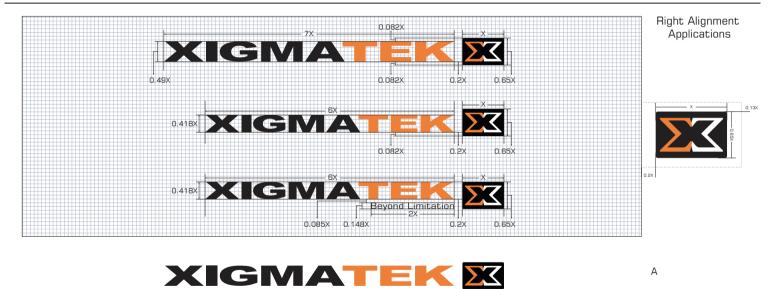

### International Signatures

The Xigmatek International Signatures - right alignment applications

A: Enterprise logo and English text aligned right

B: Enterprise logo and English text aligned right

C: Enterprise logo, English text aligned right with the corporate slogan

(B.C English text is original specification scaled 6/7)

#### Application:

Business supplies, websites, packaging, environmental labelling, advertising and exhibition space

В

С