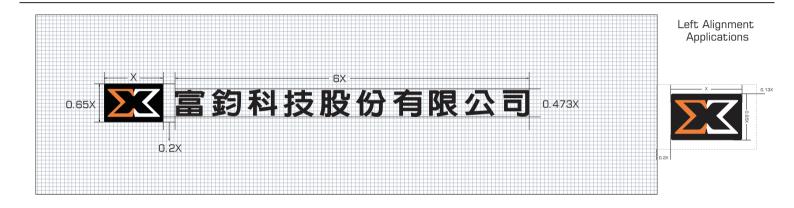

### Traditional Chinese Signatures

The Xigmatek International Signatures – left alignment applications A: Enterprise logo and Traditional Chinese text aligned left

Applications:

Business supplies, website download and environmental labelling.

## 🔀 富鈞科技股份有限公司

А