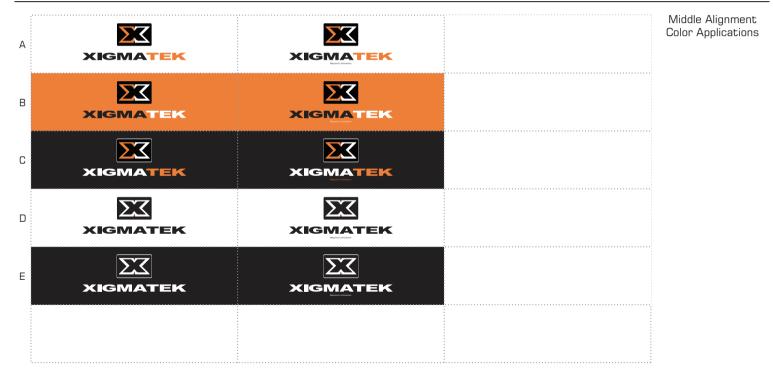

#### International Signatures Color

The Xigmatek International Signatures Color - middle alignment color applications

The Xigmatek "International Signatures Color" only these five color variations are allowed.

- A: Applies to various color materials (including three colors, orange, excluding black base)
- B: Applies to various color materials (including three colors, white, excluding black base)
- C: Applies to various color materials (including three colors, white , excluding orange base)
- D: Applies to various color materials (excluding black base)
- E: Applies to various color materials (excluding white base)