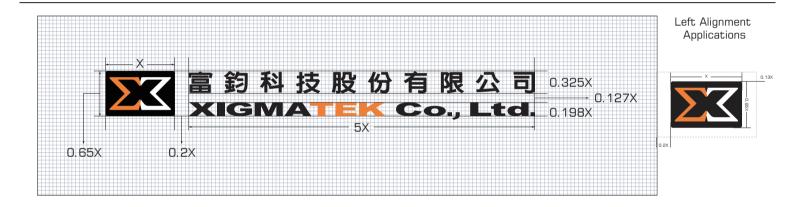

The Xigmatek Bilingual Signatures – left alignment applications A: Enterprise logo and Chinese and English text aligned left (A English text is original specification scaled 2.85/7)

Applications:

Business supplies, website download and environmental labelling.

# ➤ 富 鈞 科 技 股 份 有 限 公 司 ★IGMATEK Co., Ltd.

The Xigmatek Bilingual Signatures – middle alignment applications A: Enterprise logo and Chinese and English full text aligned in the middle (A English text is original specification scaled 2.85/7)