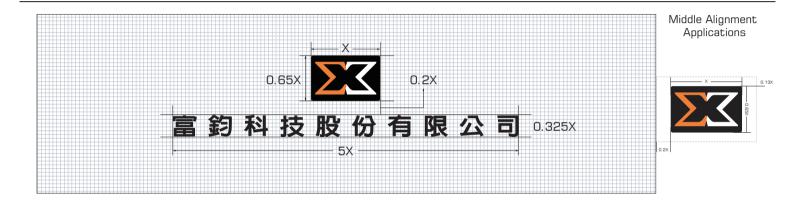

### Traditional Chinese Signatures

The Xigmatek International Signatures – middle alignment applications A: Enterprise logo and Traditional Chinese text aligned in the middle

Applications:

Business supplies, website download and environmental labelling.

А

富鈞科技股份有限公司